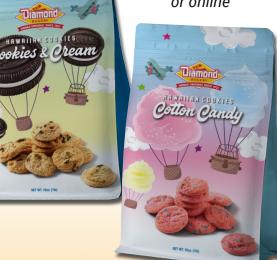

# Family size bags

Larger than our regular bags in a shareable 1lb size!

Affordably priced so you make more!

Your organization makes \$5 for each \$10 1lb bag of cookies sold.

Need to raise money for a school trip, new uniforms, band instruments, or something else?

Diamond Bakery Fundraising is offering a new and different way to do it. With exclusive flavors of our Hawaiian Cookies, you can raise more money, faster. Sell the 1lb. bags for just \$10 and keep \$5 for your profit! Let us show you how simple it is. Special
Fundraiser
Hawaiian Cookie
Flavors!

Exclusive flavors —

unavailable in stores or online

Other exclusive flavors and packaging are available with 12,000 minimum package orders.